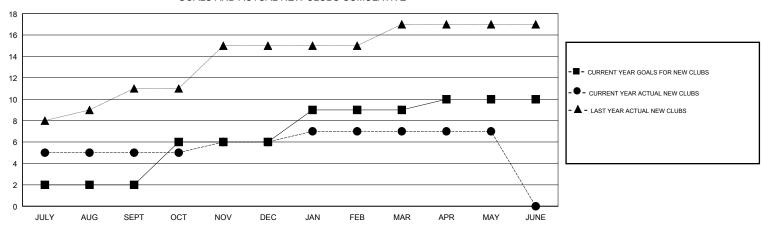

## GOALS AND ACTUAL NEW CLUBS CUMULATIVE

0

0

5

0

GOALS AND ACTUAL MEMBERS CUMULATIVE

| -■- MEMBER GROWTH NET GOAL        |  |
|-----------------------------------|--|
| - ● - MEMBER GROWTH ACTUAL        |  |
| - ▲ - LAST YEAR MEMBERSHIP ACTUAL |  |
|                                   |  |
|                                   |  |
|                                   |  |
|                                   |  |

JULY/AUG/SEPT

OCT/NOV/DEC

JAN/FEB/MAR

APR/MAY/JUNE

2

3

JULY/AUG/SEPT

OCT/NOV/DEC

JAN/FEB/MAR

APR/MAY/JUNE

SEPT

OCT

NOV

DEC

JAN

FEB

MAR

APR