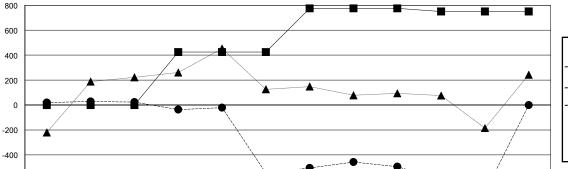

## GOALS AND ACTUAL NEW CLUBS CUMULATIVE

0

0

5

0

GOALS AND ACTUAL MEMBERS CUMULATIVE

| -■- MEMBER GROWTH NET GOAL        |  |
|-----------------------------------|--|
| - ● - MEMBER GROWTH ACTUAL        |  |
| - ▲ - LAST YEAR MEMBERSHIP ACTUAL |  |
|                                   |  |
|                                   |  |
|                                   |  |
|                                   |  |

0

425

350

-25

JUNE

-600 -800

JULY

AUG